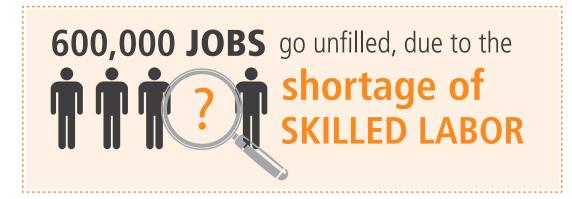

### The Skills Gap

On the employment front, the deficit of workers adequately trained for today's technology-driven manufacturing roles persists, and some 600,000 jobs are going unfilled, due largely to the ongoing shortage of skilled labor. Those organizations that proactively address employee skill and education shortfalls will be best positioned to attract and retain the most qualified and productive workforce. Firms with an eye on the future are trying to bring more women into the field, which exhibits a significant gender opportunity. According to data from the U.S. Bureau of Labor Statistics, women make up nearly 50 percent of the total U.S. workforce, but currently represent just slightly more than 25 percent of manufacturing talent today.