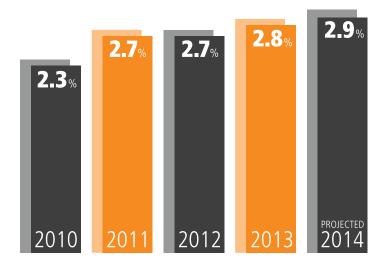

### Salary Trends 2014

In a recent Randstad survey of manufacturing employees, 49 percent felt very or somewhat likely that they would receive a raise in 2013. In its July 2013 annual compensation report, the consulting firm Mercer announced that in 2014, U.S. workers can expect an average pay increase of 2.9 percent across all industries. This indicates a slight increase over the 2013 raise of 2.8 percent, the 2012 and 2011 increases of 2.7 percent and the 2010 increase of 2.3 percent.