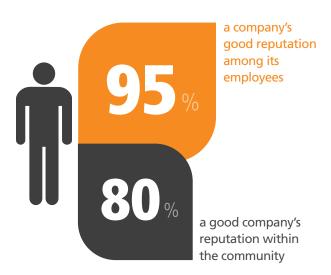

This point was clearly made in a spring 2013 Randstad report that revealed the importance of various factors candidates consider when contemplating a position with a new company. For example, a whopping 95 percent of manufacturing workers responded that a company's good reputation among its employees was something they consider as being very/somewhat important when contemplating a job change. Additionally, a good reputation within the community was very/somewhat important to 80 percent of those in manufacturing. And when ranking the ways in which they learn and develop an opinion about a company, 67 percent pointed to word of mouth from employees who work at the company, followed by word of mouth from family and friends at 50 percent.