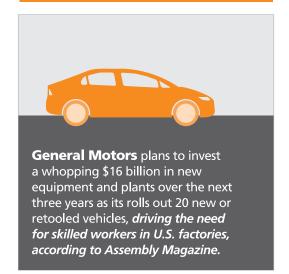

#### Retooling

The nation's booming automotive industry exemplifies the retooling of America and illustrates the pressing need for skilled talent. In May 2013, General Motors announced plans to invest \$16 billion in U.S. factories through 2016 as it rolls out 20 new or retooled vehicles. Ford Motor Co. has announced plans for major equipment and capacity expansion at its U.S. plants as well. These types of investments signal job growth, and as the shop floor evolves with the addition of new technology and machinery, employers have the opportunity to invest in employee training, increase employee engagement and secure their workforce.