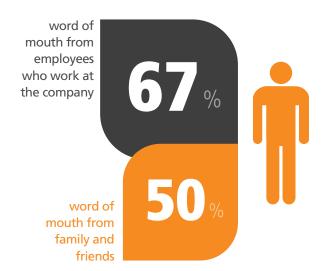

This point was clearly made in a spring 2013 Randstad report that revealed the importance of various factors candidates consider when contemplating a position with a new company. For example, a whopping 95 percent of manufacturing workers responded that a company's good reputation among its employees was something they consider as being very/somewhat important when contemplating a job change. Additionally, a good reputation within the community was very/somewhat important to 80 percent of those in manufacturing. And when ranking the ways in which they learn and develop an opinion about a company, 67 percent pointed to word of mouth from employees who work at the company, followed by word of mouth from family and friends at 50 percent.