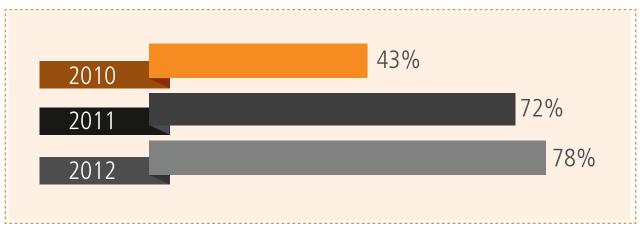

### **Recruiting Update**

The scarcity of skilled and experienced workers continues to plague many companies within manufacturing and logistics. A March 2013 report released by The Society for Human Resource Management (SHRM) shows an upward trend in the number of manufacturing-related companies expressing difficulty in recruiting for new positions or those that require new or different skills. The report states that the number of firms reporting difficulty equaled 43 percent in 2010, jumped to 72 percent in 2011 and edged up to 78 percent in 2012. More firms report having difficulty recruiting for specific jobs, with the top reasons being that candidates don't have the right skills (54%) or the right work experience (46%) or have mismatched salary requirements (28%).