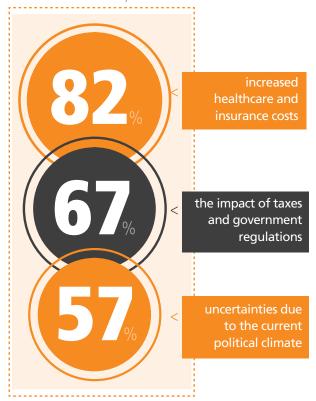

The report further underscored the impact of healthcare-related issues by revealing that some 82 percent of respondents listed increased healthcare and insurance costs as their top business concern. In the NAM report, the impact of taxes and government regulations was cited by nearly 67 percent of respondents as a significant concern and uncertainties stemming from the current political climate rated as the third most concerning challenge at 57 percent.